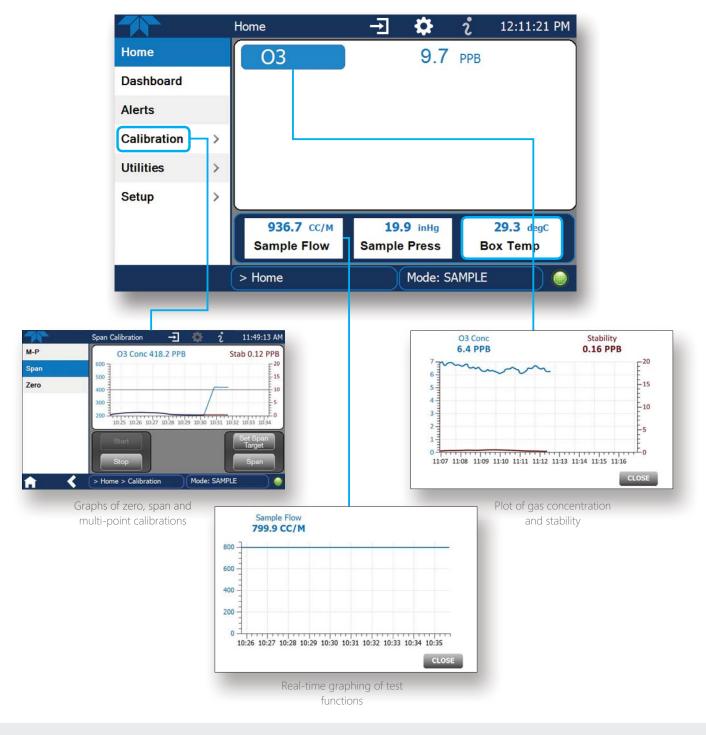

## T Series Instruments with NumaView<sup>™</sup> Software

- ▶ Two front-panel USB ports
- ▶ Capacitive touch screen, full color display
- >> Customizable user interface with predictive maintenance alerts
- >> One-touch, real-time graphing >> Multiple language support
  - ▶ NumaView<sup>™</sup> Remote Software included

High Resolution Color Graphics Display

- Bright, sharp, clear

- Durable coated glass surface
- Scratch-resistant & cleanable