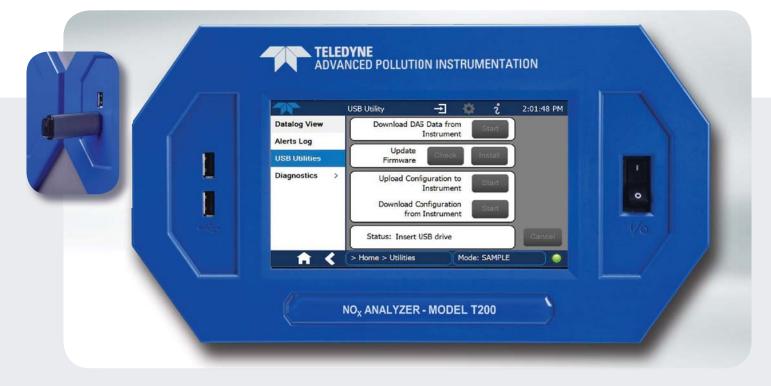

## Dual USB Functionality and Convenient Utilities Screen

Software and hardware designed to meet global needs.

Consult the instrument specifications sheet regarding communications features available by instrument. Consult the factory regarding available language libraries.