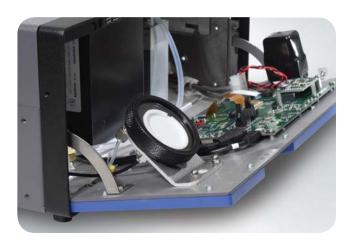

## Fold-Down Front and Rear Panels

- Easy maintenance access
- Quick-change filter