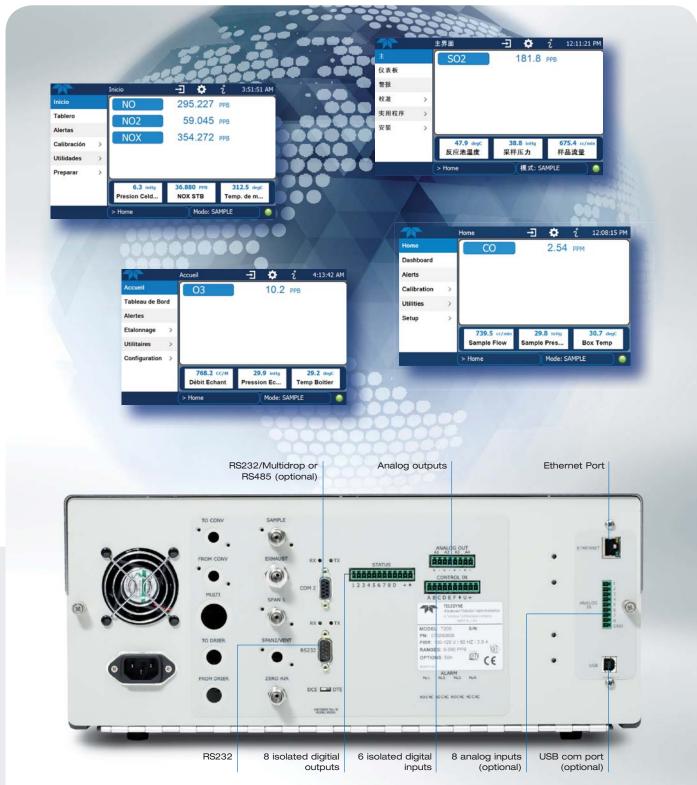

## Dual USB Functionality and Convenient Utilities Screen

Software and hardware designed to meet global needs.

Consult the instrument specifications sheet regarding communications features available by instrument. Consult the factory regarding available language libraries.

Remote operation, diagnostics, and data download using NumaView<sup>™</sup> Remote Software\*

| Word 2016 PowerPoint 2016                       | Home        |   | NO            | 391.8     | PPB           |
|-------------------------------------------------|-------------|---|---------------|-----------|---------------|
| Outlook 2016<br>Expand ✓<br>0 − 9<br>3D Builder | Dashboard   |   | NO2           | 78.4      | PPB           |
|                                                 | Alerts      |   | NOX 470.2 PPB |           | DDR           |
| A                                               | Calibration | > | Пол           | 470.2     | FFD           |
| Access 2016<br>New<br>Alarms & Clock            | Utilities   | > |               |           |               |
| 📑 Autodesk SketchBook 🛛 🗸                       | Setup       | > |               |           |               |
| Celculator                                      |             |   | 6.8 inHg      | 71.87 PPB | 323.8 degC    |
| 📴 Calendar                                      |             |   | Rx Cell Press | NOX STB   | Moly Temp     |
| Contact Support                                 |             |   | > Home        | Mode: SAM | 1PLE          |
| )<br>— Back                                     |             |   |               |           |               |
| u ← O □                                         |             |   |               |           | •D 1/2 44 (F) |
|                                                 |             |   |               |           |               |
| -                                               |             | - |               |           |               |
|                                                 |             |   |               |           |               |