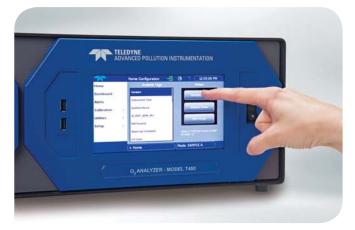

## Dual USB Functionality and Convenient Utilities Screen

Software and hardware designed to meet global needs.

Consult the instrument specifications sheet regarding communications features available by instrument. Consult the factory regarding available language libraries.