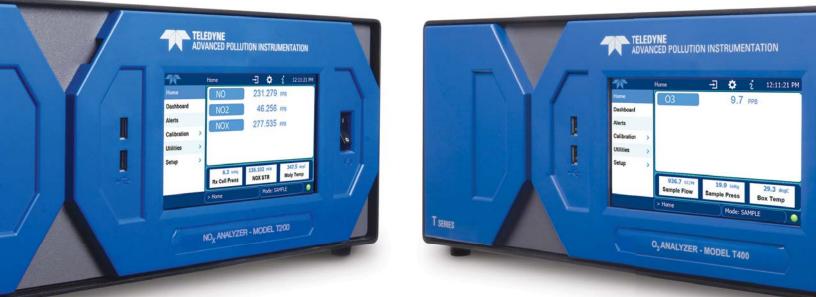

## T Series Instruments with NumaView<sup>™</sup> Software

- ▶ Two front-panel USB ports
- ▶ Capacitive touch screen, full color display
- >> Customizable user interface with predictive maintenance alerts
- >> One-touch, real-time graphing >> Multiple language support
  - ▶ NumaView<sup>™</sup> Remote Software included

High Resolution Color Graphics Display

- Bright, sharp, clear

- Durable coated glass surface
- Scratch-resistant & cleanable